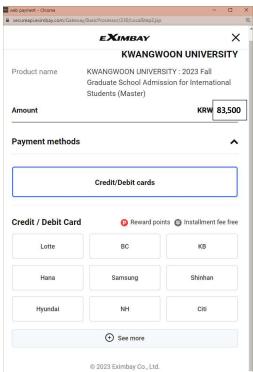

Step 12 : Click the button "Agree" all the agreements and choose the credit cards / card to pay. PLEASE go through the payment step by applicants yourself. School will not help for paying the fee and there is NO BANK ACCOUNT FOR TRANSFER.