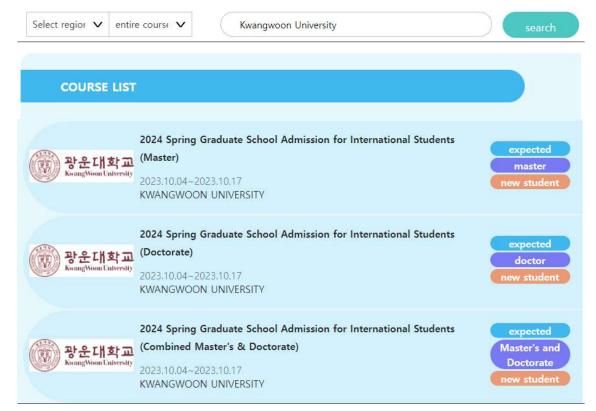

Step 3: Enter "Kwangwoon University", the school name in the searching engine.

Step 4: There are 3 choices for the Graduate School Admission.

- ⇒ Doctorate (Ph.D.)
- ⇒ Combined Master's and Doctorate

<u>Notes:</u> Please choose the correct programme that you want to apply for and it is not allowed to change the choices once submitted.