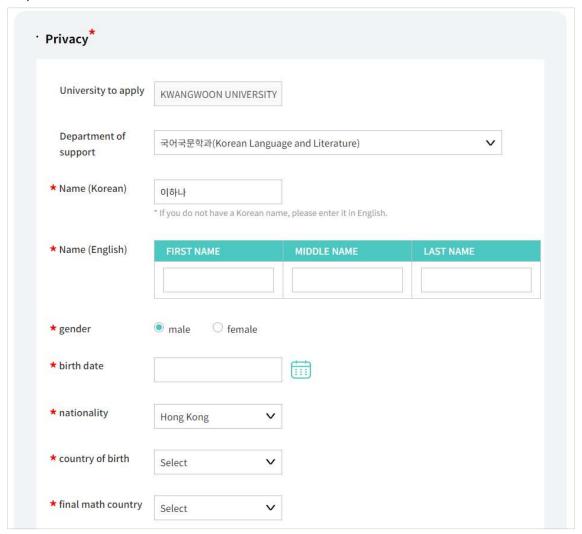

Step 5 : Click "next" button after you read all the guidelines on the webpage.

Step 6: Click "Full Agreement" to next step.

Step 7: Enter all the information in the form as shown on website.

Please correctly enter all the information and attached photos and passport copy on website and click the button "submit".