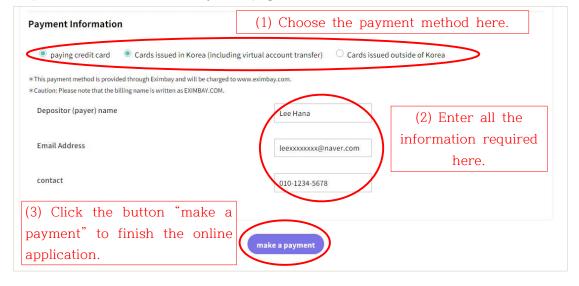

## MUST Make the payment process as follow!!

Step 9: The page as below will be shown right directly after submission. Please CLICK the button "Make Payment" as shown at below picture.

Step 10: There will be the Payment page shown as below.

Step 12 : Click the button "Agree" all the agreements and choose the credit cards / card to pay. PLEASE go through the payment step by applicants yourself. School will not help for paying the fee and there is NO BANK ACCOUNT FOR TRANSFER.