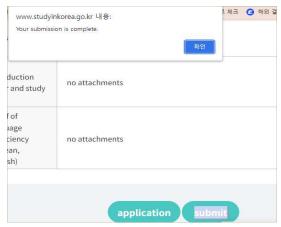

Step 8 : After you click the button "submit", there will be a pop-up window "Your submission is complete." shown on website, then click "OK".