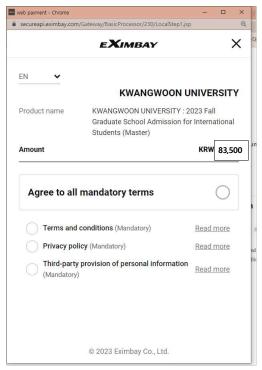

## MUST Make the payment process as follow!!

Step 9: The page as below will be shown right directly after submission. Please CLICK the button "Make Payment" as shown at below picture.

Step 10: There will be the Payment page shown as below.

Step 11: A pop-up window will be shown. (If not, please click the allow all pop-up windows in your browser setting or the alarm notice will be shown on the right-hand top corner to ask for allowing the pop-up window.)

Step 12 : Click the button "Agree" all the agreements and choose the credit cards / card to pay. PLEASE go through the payment step by applicants yourself. School will not help for paying the fee and there is NO BANK ACCOUNT FOR TRANSFER.