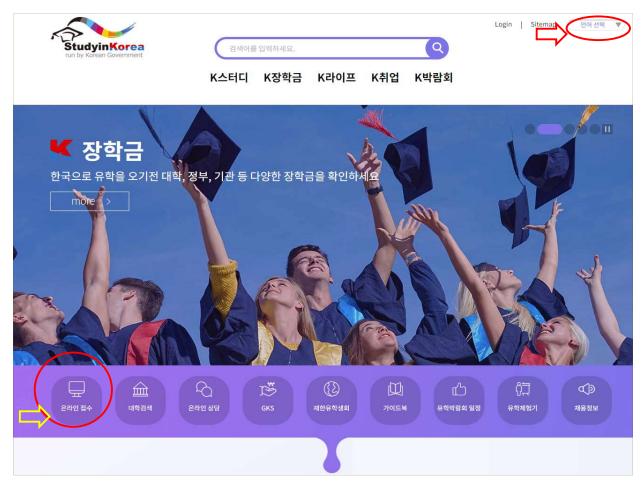

Step 1: If you want to change the homepage language, please click the right-hand side corner "언어 선택" to choose the language.

Step 2: Choose "온라인 접수" to choose the school and programme that you want to apply.