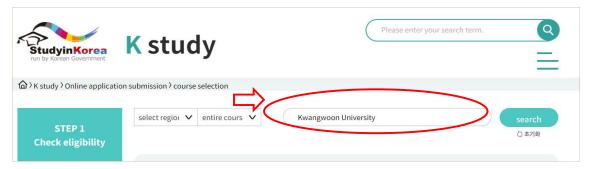

Step 3: Enter "Kwangwoon University", the school name in the searching engine.

Step 4: There are 3 choices for the Graduate School Admission.

- ⇒ Doctorate (Ph.D.)
- ⇒ Combined Master's and Doctorate

<u>Notes:</u> Please choose the correct programme that you want to apply for and it is not allowed to change the choices once submitted.