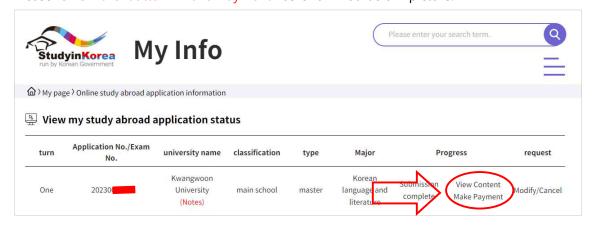

## MUST Make the payment process as follow!!

Step 9: The page as below will be shown right directly after submission. Please CLICK the button "Make Payment" as shown at below picture.

Step 10: There will be the Payment page shown as below.